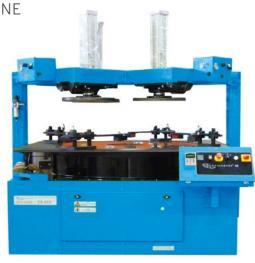

# MODEL 48

PRECISION OPEN FACE / PNEUMATIC LIFT FLAT LAPPING MACHINE

Open face version (left), pneumatic lift version

## MEETING TODAY'S PRECISION SURFACING REQUIREMENTS

- Available in an open face or a pneumatic lift version, each optionally with 3 or 4 rings
- Can be used to process a wide variety of materials including semiconductors, electro-optics, ceramics, metals and other specialty products
- Heavy duty floor standing base, with integrally mounted drive motor, and reduction gearbox, abrasive distribution system, complete with control panel
- Heavy duty work table, vertically adjustable
- Conditioning rings with adjustable roller bearing yoke assemblies to maintain lap plate flatness

#### HIGHLIGHTS MODEL 48 (OPEN FACE / PNEUMATIC LIFT)

- Range of loads for pressure weights (machine connected to 4 bar supply) 47 kg/103lbs to 488 kg/1077lbs. Controls for raise / lower are of two hand anti-tie down type
- Freestanding abrasive system complete with pump driven stirrer tank and multiple point distribution
- Electrical system wired for 230 / 460 V, 60 Hz, 3 phase with operator controls at 110 V. Complies with EN 60 204
- High torque drive unit consisting of 7.5 kW / 10 hp motor and reduction gearbox. Lap plate speed 48 rpm
- Waste container