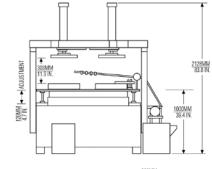

#### APPROXIMATE WEIGHT

Open face: 7400 lbs / 3357 kg Pneumatic lift: 8696 lbs / 3944 kg

#### APPROXIMATE DIMENSIONS

Open face: 90.6" × 64" × 59" 2300 mm × 1628 mm × 1500 mm Pneumatic lift: 90.6" × 64" × 83.8" 2300 mm × 1628 mm × 2128 mm