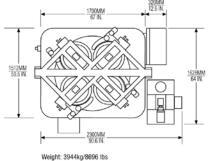

#### APPROXIMATE WEIGHT

Open face: 7400 lbs / 3357 kg Pneumatic lift: 8696 lbs / 3944 kg

#### APPROXIMATE DIMENSIONS

Open face: 90.6" × 64" × 59" 2300 mm × 1628 mm × 1500 mm Pneumatic lift: 90.6" × 64" × 83.8" 2300 mm × 1628 mm × 2128 mm