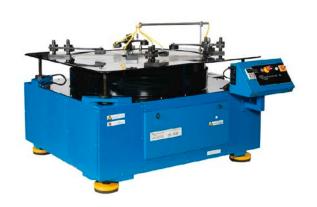

# MODEL 48

PRECISION OPEN FACE / PNEUMATIC LIFT FLAT LAPPING MACHINE

Open face version (left), pneumatic lift version

## MEETING TODAY'S PRECISION SURFACING REQUIREMENTS

- Available in an open face or a pneumatic lift version, each optionally with 3 or 4 rings
- Can be used to process a wide variety of materials including semiconductors, electro-optics, ceramics, metals and other specialty products
- Heavy duty floor standing base, with integrally mounted drive motor, and reduction gearbox, abrasive distribution system, complete with control panel
- Heavy duty work table, vertically adjustable
- Conditioning rings with adjustable roller bearing yoke assemblies to maintain lap plate flatness

#### HIGHLIGHTS MODEL 48 (OPEN FACE / PNEUMATIC LIFT)

- Range of loads for pressure weights (machine connected to 4 bar supply) 47 kg/103lbs to 488 kg/1077lbs. Controls for raise / lower are of two hand anti-tie down type
- Freestanding abrasive system complete with pump driven stirrer tank and multiple point distribution
- Electrical system wired for 230 / 460 V, 60 Hz, 3 phase with operator controls at 110 V. Complies with EN 60 204
- High torque drive unit consisting of 7.5 kW / 10 hp motor and reduction gearbox. Lap plate speed 48 rpm
- Waste container