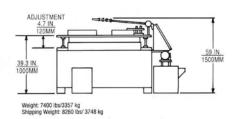

#### APPROXIMATE WEIGHT

Open face: 7400 lbs / 3357 kg Pneumatic lift: 8696 lbs / 3944 kg

#### APPROXIMATE DIMENSIONS

Open face: 90.6" × 64" × 59" 2300 mm × 1628 mm × 1500 mm Pneumatic lift: 90.6" × 64" × 83.8" 2300 mm × 1628 mm × 2128 mm